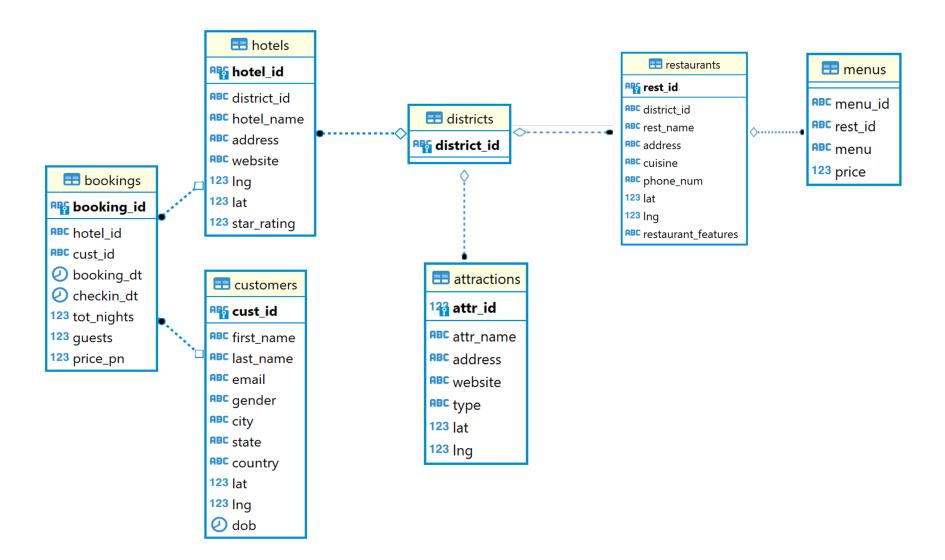

## Introduction of Seoul



**Location**: Northwest of South Korea

**Size**: 233.7 (sq mile)

**Population**: 9.7 million (2 times higher population density than NYC)

**Distriction**: 25 Gu

**Nearby airport**: Incheon International Airport

**Attractions**: Gyeongbokgung Palace, N Seoul Tower

Dongdaemun Design Plaza, Street food market











## Database Creation





## Shiny Application



App name (Beta ver)

**Theme:** Personalized Hotel Bookings and Takeout for the Seoul Traveler and providing Business insights

**Purpose**: Maximize users' convenience and efficiency during travel Attract customers to use application & maximize revenue

**Business Inspiration :** 1) Current Hotel booking applications lack personalized recommendation service for tourists
2) Hotel business suffer due to Covid19( \$4.5 trillion lost)

What we provide: