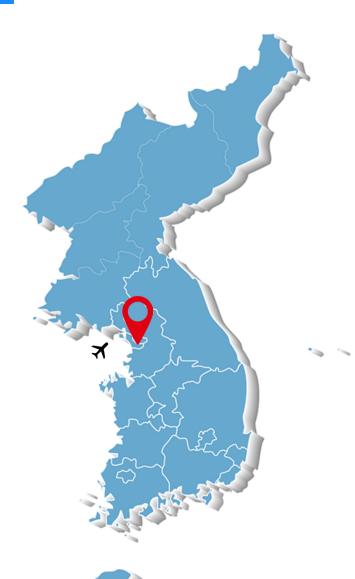

## Introduction of Seoul

**Location**: Northwest of South Korea

**Size**: 233.7 (sq mile)

**Population**: 9.7 million (2 times higher population density than NYC)

**Distriction**: 25 Gu

**Nearby airport**: Incheon International Airport